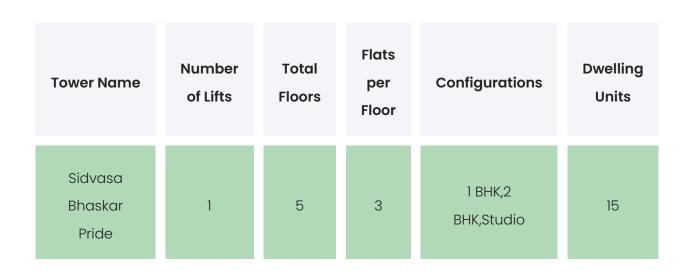

#### **PROJECT & AMENITIES**

| Time Line                        | Size         | Typography         |
|----------------------------------|--------------|--------------------|
| Completed on 31st December, 2021 | "311.03 Sqmt | 1 BHK,2 BHK,Studio |